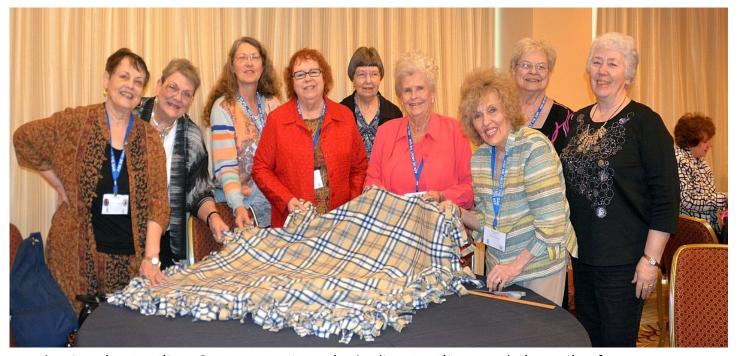

Quilt Fundraiser - a beautiful quilt in cream, red, white and blue patriotic colors with stars was hand crafted and designed by Phoebe Hartline who graciously donated her artistic creativity, time and materials in making a new quilt for this two year venture. Phoebe's own design, fabric type(s) and stitching style(s) is outstanding. Phoebe is an experienced Panhandle quilter with over 50 quilts designed and completed. Phoebe says quilt making is a personal therapy for her in her personal quilt workshop on her ranch between Wheeler and Canadian where her family settled in the early 1900's. She donated this quilt as her service to the Tx SAR, youth programs and in honor of her husband, Chuck, and his new membership in Panhandle Plains Chapter.