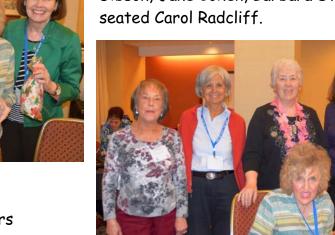

## 2015 March 26-28 Houston

Thanks to the Piney Woods SAR Chapter for hosting!

Read minutes online - www. txssar.org/LA/pdf/minutesMar15.pdf

During the Auxiliary Room open time, the Ladies Auxiliary made lap quilts for veterans. Sarah Potter, Sylvia Marrs, Phoebe Hartline, Joyce Adair, Barbara Merritt, Pat Taylor, Carol Radcliff, Nona Thompson, Jane Cohen, Gloria Lietz.