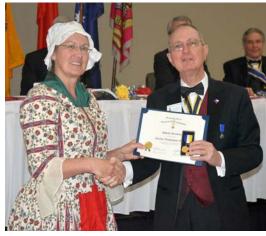

Phoebe Hartline receives Martha Washington Award from Tx SAR State President Bob Cohen

Phoebe Hartline receives Certificate from Auxiliary President Sue Lenes.

Jane Cohen receives Certificate for selling tickets over \$1775.