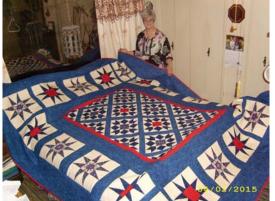

Quilt Fundraiser - a beautiful quilt in cream, red, white and blue patriotic colors with stars was hand crafted and designed by Phoebe Hartline who graciously donated her artistic creativity, time and materials in making a new quilt for this two year venture. Phoebe's own design, fabric type(s) and stitching style(s) is outstanding. Phoebe is an experienced Panhandle quilter with over 50 quilts designed and completed. Phoebe says quilt making is a personal therapy for her in her personal quilt workshop on her ranch between Wheeler and Canadian where her family settled in the early 1900's. She donated this quilt as her service to the Tx SAR, youth programs and in honor of her husband, Chuck, and his new membership in Panhandle Plains Chapter.