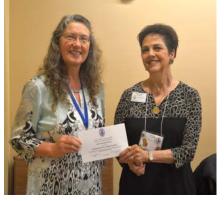

Phoebe Hartline receives Martha Washington Award from Tx SAR State President Bob Cohen

Phoebe Hartline receives Certificate from Auxiliary President Sue Lenes.

Jane Cohen receives Certificate for selling tickets over \$1775.