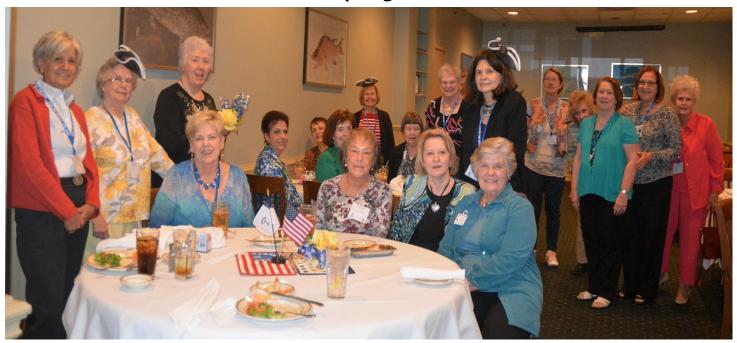

# 2015 Spring Lunch

Lunch at Jimmy G's Cajun Seafood Restaurant, L-R: Gloria Gibson, Maxine Heath, Jane Cohen, Judy West, Sue Lenes, Sarah Potter, JaAnn Alderman, Marie Rohrbough, Connie Barker, Barbara Merritt, Dianne Jones. Nona Thompson, \_\_\_\_\_, Barbara Stevens, Wanda White, Phoebe Hartline, Carol Radcliff, Eileen Walcik, Catherine Massey, Pat Taylor