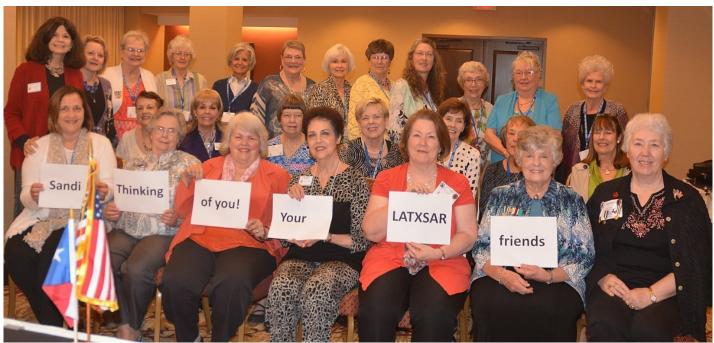

# Ladies Auxiliary Texas Society Sons of the American Revolution

Volume 5: Issue 1 Spring 2015

President Sue Lenes

Historian/Editor Jane Cohen

President's Greetings - Welcome to the Ladies Auxiliary newsletter. We are wives, mothers, sisters and daughters of a member of the Texas SAR (Sons of the American Revolution). We are the support team, when asked, and we help further the objectives and activities of the Texas SAR. Read about our assistance with fund raising for Texas SAR Patriot Fund in this newsletter.