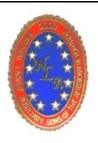

## 2015 March 26-28 Houston

Thanks to the Piney Woods SAR Chapter for hosting!

Read minutes online - www. txssar.org/LA/pdf/minutesMar15.pdf

During the Auxiliary Room open time, the Ladies Auxiliary made lap quilts for veterans. Sarah Potter, Sylvia Marrs, Phoebe Hartline, Joyce Adair, Barbara Merritt, Pat Taylor, Carol Radcliff, Nona Thompson, Jane Cohen, Gloria Lietz.

# Lap Blankets

Using sharp scissors and rulers: Sue Lenes, Judy West, Meg Anderson, Phoebe Hartline, Nona Thompson, Gloria Lietz, Maxine Heath.

In Revolutionary War dresses, Sylvia Marrs, Eileen Walcik, Angelia Peik, Dianne Jones present lap quilts to Texas Star Veteran's Home, Temple, May 14. Eileen reported -"They loved the blankets" for veterans.