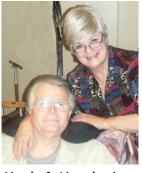

Jane Cohen, Sue Lenes, Eileen Walcik, Phoebe Hartline at Banquet drawing.

Brochure, and Outstanding American History Teacher.

The quilt winner was a very excited Marsha Lee. Her husband Mack D. Lee of Gatesville, a member of the Heart of Texas Chapter, saw a picture of quilt and wanted tickets. Marsha shared - He was physically challenged and ill, passing away January 2015; winning the quilt was a very special reminder of him and his love of genealogy.

Mack & Marsha Lee