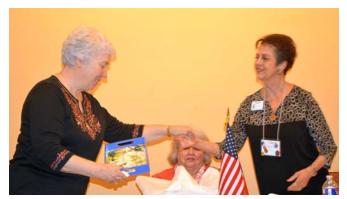

Phoebe Hartline receives Martha Washington Award from Tx SAR State President Bob Cohen

Phoebe Hartline receives Certificate from Auxiliary President Sue Lenes.

Jane Cohen receives Certificate for selling tickets over \$1775.