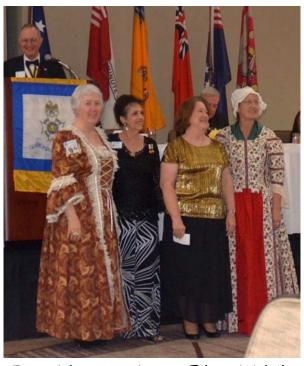

# Lap Blankets

Using sharp scissors and rulers: Sue Lenes, Judy West, Meg Anderson, Phoebe Hartline, Nona Thompson, Gloria Lietz, Maxine Heath.

In Revolutionary War dresses, Sylvia Marrs, Eileen Walcik, Angelia Peik, Dianne Jones present lap quilts to Texas Star Veteran's Home, Temple, May 14. Eileen reported -"They loved the blankets" for veterans.