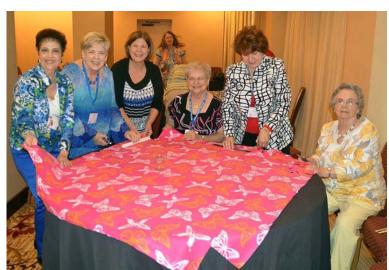

# Lap Blankets

Using sharp scissors and rulers: Sue Lenes, Judy West, Meg Anderson, Phoebe Hartline, Nona Thompson, Gloria Lietz, Maxine Heath.

In Revolutionary War dresses, Sylvia Marrs, Eileen Walcik, Angelia Peik, Dianne Jones present lap quilts to Texas Star Veteran's Home, Temple, May 14. Eileen reported -"They loved the blankets" for veterans.